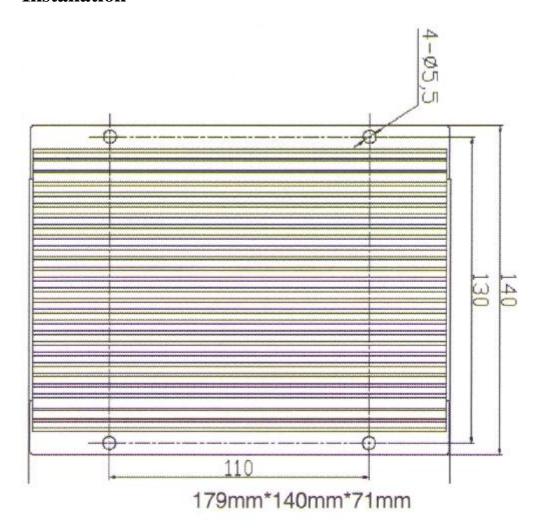

terproof and ant-vibration inside guarantee vehicles applying in any hostile environment.

#### Technical Parameters

Power Nominal Rating: 240W-300W

Input Voltage: DC 36V-156V

Output Voltage: 12V 13.5V 24V

Output Voltage Ripple: ≤1%

Efficiency: ≥90%

Output Short Circuit Protection: Yes

Input Reverse Polarity Protection: Yes

Operating Temp:  $-30^{\circ}\text{C} - +60^{\circ}\text{C}$ 

Storage Temp:  $-40^{\circ}\text{C} - +85^{\circ}\text{C}$ 

Indication Function: red light input, green light output

Thermal Protection: thermal switch cuts at +85  $^{\circ}\text{C}~$  and resets at +80  $^{\circ}\text{C}~$ 

Electronic Switch: inside, control key switches

Shake and Vibration: SAEJ1378 Environmental Enclosure: IP66

Authentication: Applying for approvals of CE

### Installation



# • Contact way

Email: Support@kellycontroller.com

sales@kellycontroller.com

Website: www.kellycontroller.com

**Kelly Controls, LLC**